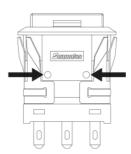

## **Change of HOUSING**

(1) Spring surface finish inside of a Housing improved and changed from silver-plated to gold-plated. Thereby it prevent oxidation of spring at the time of long-term storage.

(2) Make a small hole in both sides (Four places). Thereby it reduces defective continuity and contact damage which caused by the inhalation of dust floating in the air on the panel.