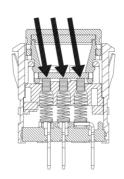

## **Change of HOUSING**

(1) Spring surface finish inside of a Housing improved and changed from silver-plated to gold-plated. Thereby it prevent oxidation of spring at the time of long-term storage.

(2) Make a small hole in both sides (Four places). Thereby it reduces defective continuity and contact damage which caused by the inhalation of dust floating in the air on the panel.