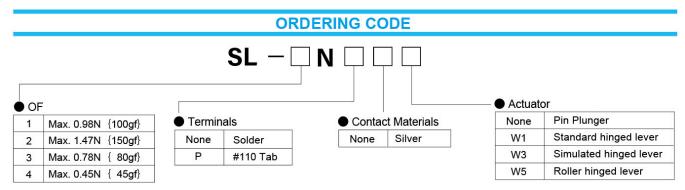

## SL series Roller Hinged Lever type SL-□□W5

Please consider alternative to standard hinged lever type (SL-□□W1) or simulated hinged lever type (SL-□□W3).