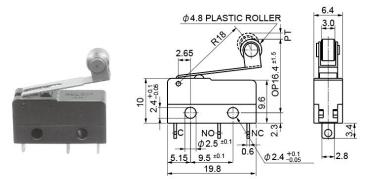

## SL series Roller Hinged Lever type SL-□□W5

Please consider alternative to standard hinged lever type (SL-□□W1) or simulated hinged lever type (SL-□□W3).

## **SL Micro Switch**

| Туре    | Operating Characteristics |                 |                 |                 |                 |
|---------|---------------------------|-----------------|-----------------|-----------------|-----------------|
| SPDT    | OF (g)<br>Max.            | RF (g)<br>Min.  | PT (mm)<br>Max. | OT (mm)<br>Min. | MD (mm)<br>Max. |
| SL-1NW5 | 0.33N<br>{34gf}           | 0.05N<br>{ 5gf} | 3.2             | 1.2             | 1.2             |
| SL-2NW5 | 0.49N<br>{50gf}           | 0.07N<br>{ 7gf} | 3.2             | 1.2             | 1.2             |
| SL-3NW5 | 0.25N<br>{25gf}           | 0.04N<br>{ 4gf} | 3.2             | 1.2             | 1.2             |
| SL-4NW5 | 0.15N<br>{15gf}           | 0.02N<br>{ 2gf} | 3.2             | 1.2             | 1.2             |