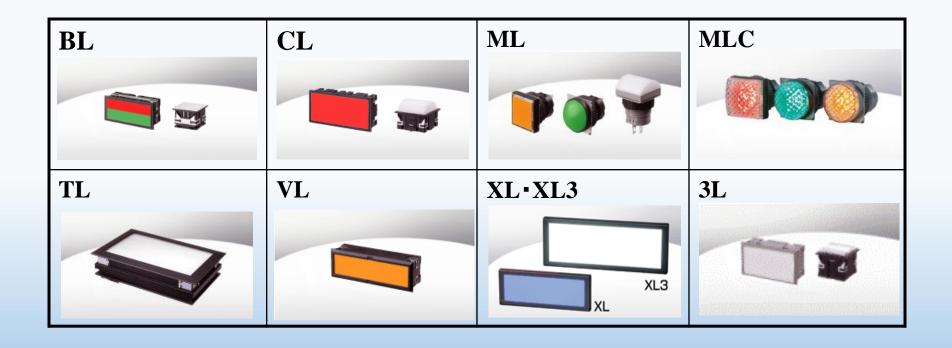

# 2. Indicator

Stable, Consistent color and brightness.

## Wide range of color lineup, consistent color.

Red, Green, White, Blue, Multicolored RGB, Many Illuminating methods.

© SUNMULON CO.,LTD. 2016. All Rights Reserved.

6