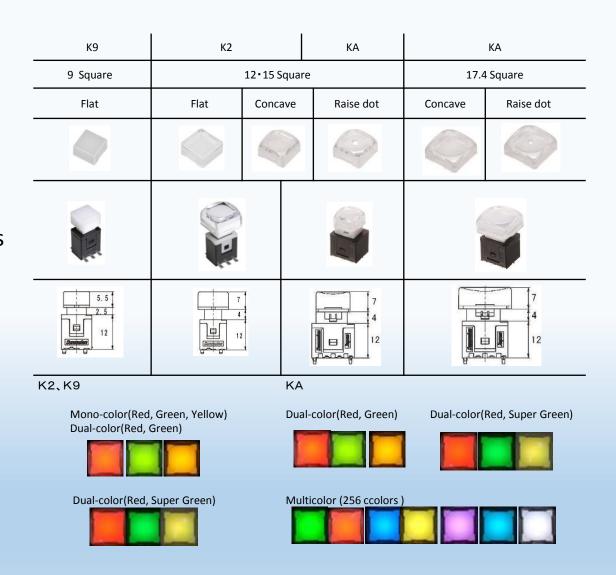

## KA-K2-K9 SMT-compatible Illuminating Switch

# Maximum 70% reducation in installation costs! Improved installation quality!

Surface mountable terminals reduces the tilts and twists at the time of mounting by utilizing original know-how to dramatically improve mounting accuracy.

Smart unified design, 12mm Housing