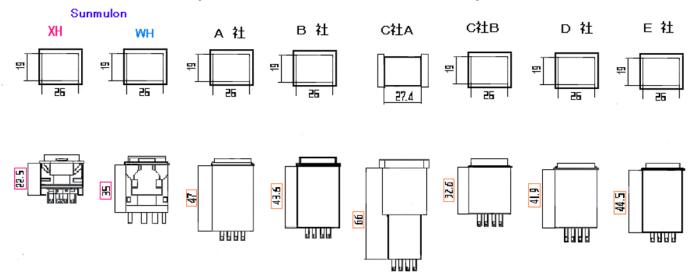

# Compact body, Short depth.

**Good Touch & Click by micro switch technology.** 

Only 22.5mm depth

WH

Only 35mm depth

Only 16mm depth

#### Comparison of 19×26mm Switch Depth