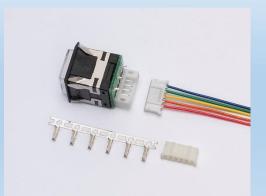

### XH Series Easy wiring Unit

No soldering required. Simply insert the welding wire into the socket. No need to remove the wire covering.

No electric power, No need to remove the wire covering.

Connector type of CH • EH • EH-G Series