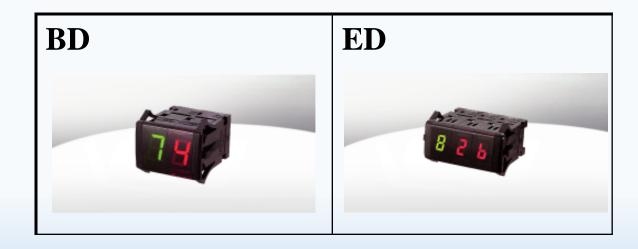

n products are RoHS directive compliant.

# 1. Illuminated push button Switch

Variety size for many use.

| AH  | CH | EH                      | EH-G  | Metallic silver frange |
|-----|----|-------------------------|-------|------------------------|
| FH  | KA | K2                      | К9    | KC                     |
| 799 |    |                         | W W W |                        |
| KH  | МН | НН                      | RH    | VH                     |
| 33  |    |                         |       |                        |
| WH  | XH | <b>Easy Wiring Unit</b> | YH    | TA                     |
|     |    |                         |       |                        |

# 2. Indicator

Stable, Consistent color and brightness.



# 3. Display Unit

## **Convenient 7-Segment Display**



# Save the need of wiring work.

## KA-K2-K9 SMT-compatible Illuminating Switch

# Maximum 70% reducation in installation costs! Improved installation quality!

Surface mountable terminals reduces the tilts and twists at the time of mounting by utilizing original know-how to dramatically improve mounting accuracy.

Smart unified design, 12mm Housing

## Wide range of color lineup, consistent color.

Red, Green, White, Blue, Multicolored RGB, Many Illuminating methods.



© SUNMULON CO.,LTD. 2016. All Rights Reserved.

6

# More simple, easy to wiring.

### XH Series Easy wiring Unit

No soldering required. Simply insert the welding wire into the socket. No need to remove the wire covering.

No electric power, No need to remove the wire covering.

Connector type of CH • EH • EH-G Series