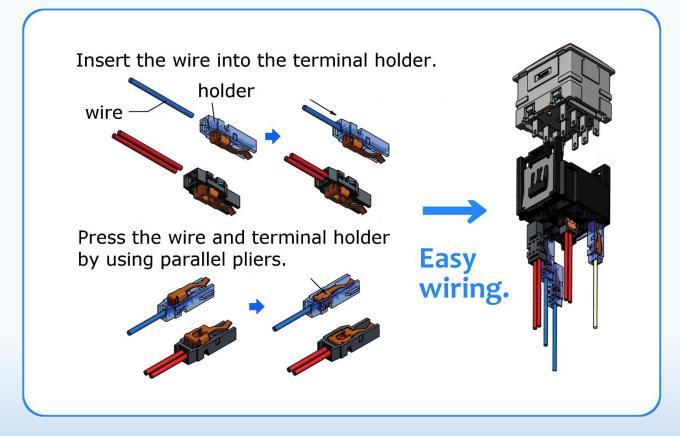

# More simple, easy to wiring.

### XH Series Easy wiring Unit

No soldering required. Simply insert the welding wire into the socket. No need to remove the wire covering.

No electric power, No need to remove the wire covering.

Connector type of CH • EH • EH-G Series

Easy to remove, easy maintenance.

**X** for only SPDT and Indicator.