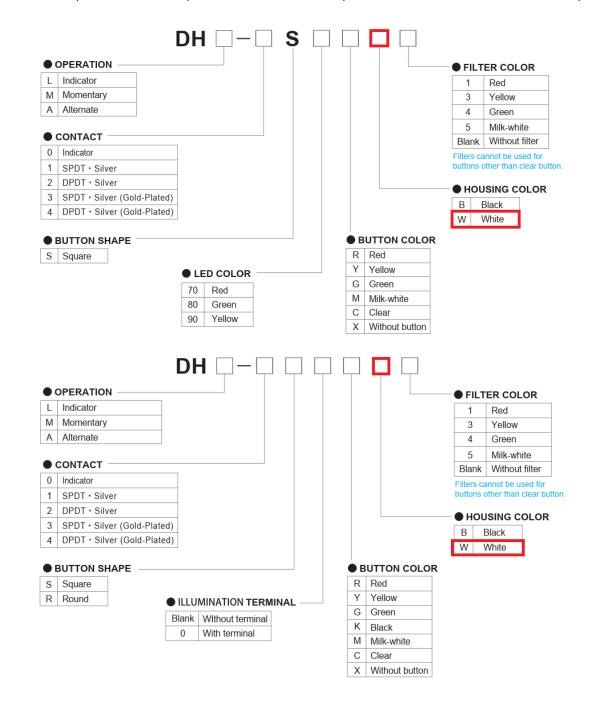

## DH Series Pushbutton Switch [White Housing, White Barrier]

Thank you for your continued support of Sunmulon switch, DH series.

The White Housing and White barrier of the DH series will be discontinued on August 31, 2024 due to a decrease in production.

Black is not discontinued, please use black in the future. The details are as follows.

## **Discontinued Model**

 $DH \Box - \Box S \Box \Box W \Box (Square type)$   $DH \Box - \Box R \Box \Box W \Box (Round type)$ 

**DH-323-W** (Side barrier)

**DH-324-W** (Center barrier)

**DH-442-W** (Side barrier for Guard cover)

DH-443-W (Center barrier for Guard cover)